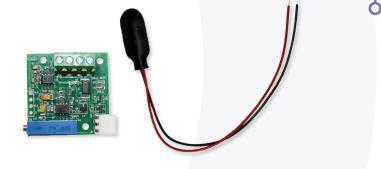

# FlexiForce®

**Quickstart Board** 

The Quickstart Board is a finished single voltage source circuit designed for easy integration of FlexiForce sensors. It provides a 0-5V analog voltage output that can be used as an input on your microcontroller or third-party data acquisition system.

#### COMPONENTS

The Quickstart Board contains:

One (1) FlexiForce Quickstart Board

• Dimensions: 1.25" x 1.25"

• Input: 3.3V – 9V

• Output: 0V – 5V nominal (Vin ≥ 5V)

One (1) Battery Clip