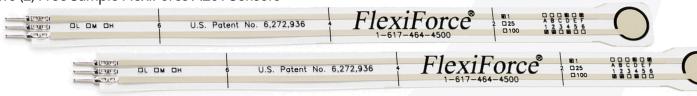

## **SAMPLE SENSORS**

Two (2) Free Sample FlexiForce A201 Sensors\*

\*For a limited time only